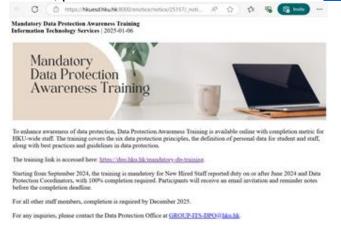

Q: Can I use my mobile devices to access the training?

A: Yes, please use the same log-in SSO link to access the training via mobile devices.

Q: I logged into the training platform, but I found no available training there? A: As the training is conducted in phases for separate groups of staff as highlighted in <a href="mailto:training link">training link</a>. If you fall under "All staff" group, the completion date is by the end of 2025. Please check the training availability in another month's time.